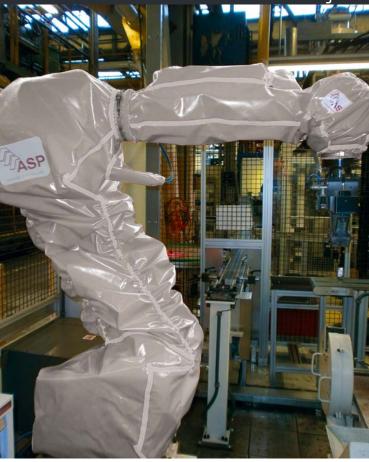

## Foundry

TELUPRO
Lost-wax casting / Preparing cores / Unloading shot blasting machines

Multi-purpose fabric High strength

Protected seams

Short fitting and removal times

Management System ISO 9001:2015

### GENERAL INDUSTRY | Foundry

In their «foundry » version, ASP covers are made with specific coated technical fabrics. This ensures full compatibility with Die casting processes (resistance to abrasion) and enables the covers to last for several years. While meeting your constraints, the «tailor-made» designs ensure maximum efficiency without limiting robot movements.

### **TELUPRO**

**Polyamid texture** | Coated with grey rubber