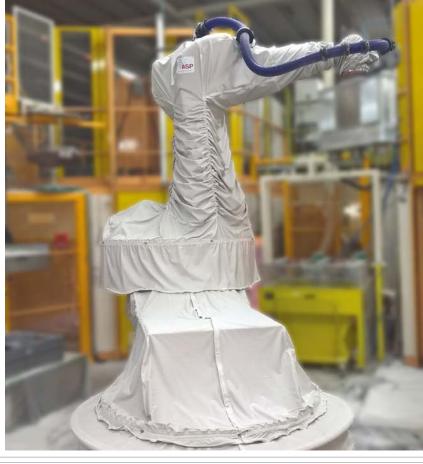

## Foundry

TELUPRO
Lost-wax casting / Preparing cores / Unloading shot blasting machines

Multi-purpose fabric High strength

Protected seams

Short fitting and removal times

Management System ISO 9001:2015

### GENERAL INDUSTRY | Foundry

In their «foundry » version, ASP covers are made with specific coated technical fabrics. This ensures full compatibility with Die casting processes (resistance to abrasion) and enables the covers to last for several years. While meeting your constraints, the «tailor-made» designs ensure maximum efficiency without limiting robot movements.

### **TELUPRO**

**Polyamid texture** | Coated with grey rubber