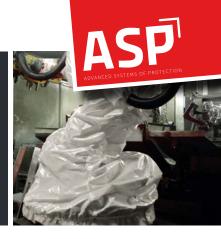

## Foundry

TELUPRO
Lost-wax casting / Preparing cores / Unloading shot blasting machines

Multi-purpose fabric High strength

Protected seams

Short fitting and removal times

Management System ISO 9001:2015

### GENERAL INDUSTRY | Foundry

In their «foundry » version, ASP covers are made with specific coated technical fabrics. This ensures full compatibility with Die casting processes (resistance to abrasion) and enables the covers to last for several years. While meeting your constraints, the «tailor-made» designs ensure maximum efficiency without limiting robot movements.

### **TELUPRO**

**Polyamid texture** | Coated with grey rubber